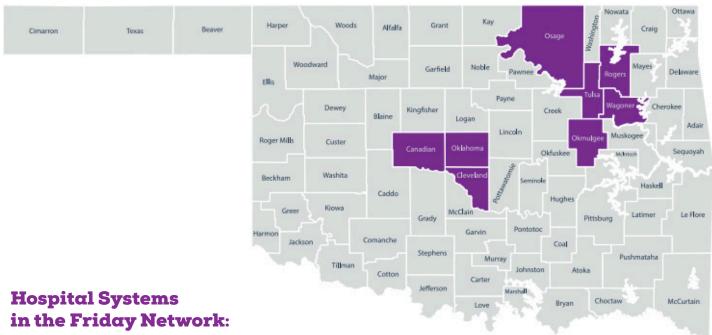

Medical care is offered at Friday Health Plans in-network doctors facilities, which are available throughout the state. For a full list of providers and facilities, visit: carenavigator.fridayhealthplans.com.