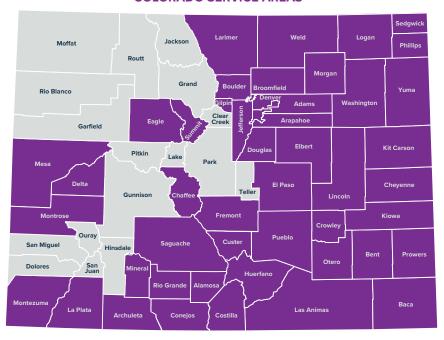

#### **COLORADO SERVICE AREAS**

Colorado members of Friday Health Plans can use their benefits in any of the regions shown above. \*More healthcare providers may be available than listed above